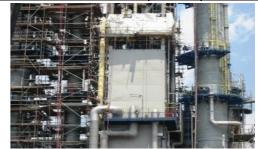

#### **HEAT RECOVERY STEAM GENERATOR**

(HRSG) INSULATION - insulated with multiple layers of ceramic fiber with liner panels to reduce heat transfer of CT gases to exterior surfaces.

**BOILER AND FURNACE INSULATION** - using of Ceramic Lining for furnace and boiler in order to sustain temperature of over 2000 Deg.C