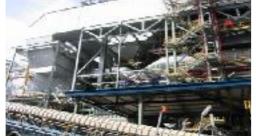

### THE MOST CHALLENGING ACHIEVEMENT

Completion of Insulation, Painting and Scaffolding Work for 3 towers within 30 days

- Bad Condition of Towers before removal of Insulation on Tower 410, Tower 420 & Tower 470 which were was causes by swatting at Titan Petrochemical (M) Sdn. Bhd
- The Height and Diameter are as follows:-

1. Tower 410 : - 2.1 dia x 48H

2. Tower 420 : - 1.2 dia x 55H

3. Tower 470 : - 2.6 dia x 75H

- Erection of Scaffolding on Tower 410, Tower 420 & Tower 470 at Titan Petrochemical, Johor
- Scaffolding that was build around the tower are as follows:-

1. Tower 410 :- 4.8m x 4.8m x 47mH

2. Tower 420 :- 3.6m x 3.6m x 57mH

3. Tower 470 :- 5.4m x 5.4m x 79mH

 Damaged Insulation & Cladding on Tower 470 at Titan Petrochemical Johor

 Damaged Cladding on Tower 410 at Titan Petrochemical Johor

 Damaged Insulation on Cladding & Insulation on Tower 420 at Titan Petrochemical Johor

 Painting work done on Tower 410 after power-brushing was done to remove old paint and rust

 Re-Installation of Insulation 1st & 2nd Layers on tower body as well as pipe support and manholes

• 3rd Layer is installed before installation of Aluminium Cladding

• Cladding is used to cover the insulation

• Scaffolding Completion within 1 weeks time

• Dimantling of Scaffolding on Tower

- Tower After Completion
- Insulation works was completed within 30 days only