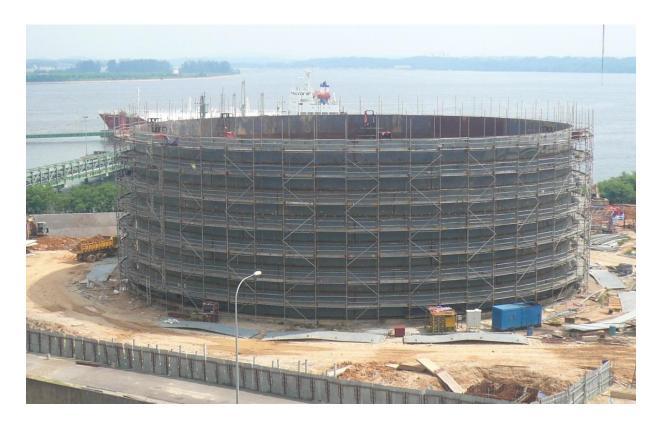

#### 1) Tallest Tower - Cold Insulation Refurbishment in Pasir Gudang, Johor.

- L.K. is the first and sole capable company within its region to refurbish with tower in vertical position.
- Good Safety control with no accident & labor wastage during tight schedule.
- Good Quality control on the towers insulated as proven to-date after three years of refurbishment.