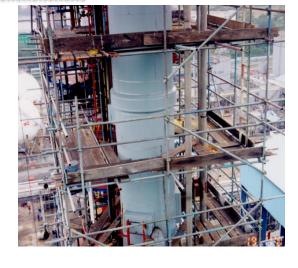

#### 1) Tallest Tower - Cold Insulation Refurbishment in Pasir Gudang, Johor.

- L.K. is the first and sole capable company within its region to refurbish with tower in vertical position.
- Good Safety control with no accident & labor wastage during tight schedule.
- Good Quality control on the towers insulated as proven to-date after three years of refurbishment.