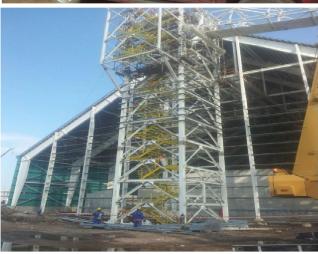

**INDUSTRIAL PAINTING** - provide power brushing to the structure wall beforehand and follow by applying highly durable painting and coating solutions.

**SCAFFOLDING** - up to 84M height erected for tower which can't be accessible by crane and other lifting equipment