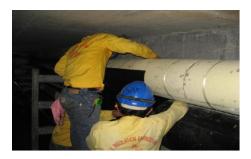

**WRAPPING** - insulation wrapping using Insulrap and Denso tape for underground tunnel and pipe which have been severely corroded

**PERSONAL PROTECTION** - installation of stainless steel cage for online pipeline for temperature below 100 Deg.C