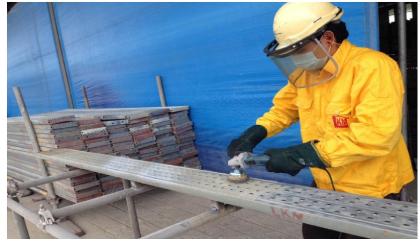

**INDUSTRIAL PAINTING** - provide power brushing to the structure wall beforehand and follow by applying highly durable painting and coating solutions.

**SCAFFOLDING** - up to 84M height erected for tower which can't be accessible by crane and other lifting equipment