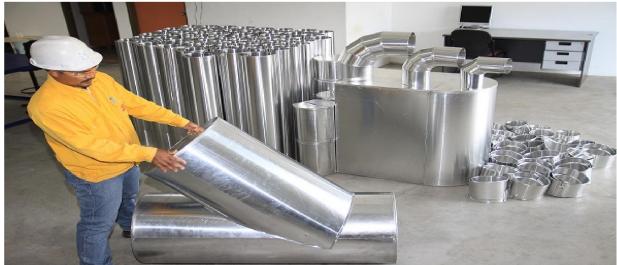

**CLADDING & FABRICATION** - specialize team in fabrication of aluminium and stainless steel sheet to support different size and dimension of cladding

**HERAEUS REFLECTIVE COATING (HRC)** - an opaque coating made of pure silica (SiO2). It has excellent reflection properties that can be utilized to optimize the heat management. Picture shows the HRC spraying coating done for Furnace Wall.