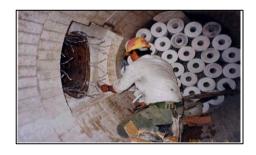

#### **HEAT RECOVERY STEAM GENERATOR**

(HRSG) INSULATION - insulated with multiple layers of ceramic fiber with liner panels to reduce heat transfer of CT gases to exterior surfaces.

**BOILER AND FURNACE INSULATION** - using of Ceramic Lining for furnace and boiler in order to sustain temperature of over 2000 Deg.C

**REFRACTORY** - provide fireproofing work for tower skirt and Firebox Ceramic Lining & Firebrick installation for internal.

**CONFINED SCAPE INSULATION** - provide insulation for Plastic Ramming

**CLOTH FABRICATION** - specialize team in cloth fabrication for expansion pillow and mattress insulation.