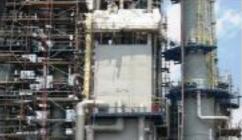

### THE MOST CHALLENGING ACHIEVEMENT

Completion of Insulation, Painting and Scaffolding Work for 3 towers within 30 days

- Bad Condition of Towers before removal of Insulation on Tower 410, Tower 420 & Tower 470 which were was causes by swatting at Titan Petrochemical (M) Sdn. Bhd
- The Height and Diameter are as follows:-

 Damaged Insulation on Cladding & Insulation on Tower 420 at Titan Petrochemical Johor

 Painting work done on Tower 410 after power-brushing was done to remove old paint and rust

 Re-Installation of Insulation 1st & 2nd Layers on tower body as well as pipe support and manholes

• 3rd Layer is installed before installation of Aluminium Cladding

• Cladding is used to cover the insulation

• Scaffolding Completion within 1 weeks time

• Dimantling of Scaffolding on Tower

- Tower After Completion
- Insulation works was completed within 30 days only