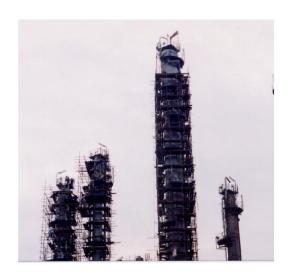

**INDUSTRIAL PAINTING** - provide power brushing to the structure wall beforehand and follow by applying highly durable painting and coating solutions.

**SCAFFOLDING** - up to 84M height erected for tower which can't be accessible by crane and other lifting equipment

### THE MOST CHALLENGING ACHIEVEMENT

Completion of Insulation, Painting and Scaffolding Work for 3 towers within 30 days

- Bad Condition of Towers before removal of Insulation on Tower 410, Tower 420 & Tower 470 which were was causes by swatting at Titan Petrochemical (M) Sdn. Bhd
- The Height and Diameter are as follows:-

1. Tower 410 : - 2.1 dia x 48H

2. Tower 420 : - 1.2 dia x 55H

3. Tower 470 : - 2.6 dia x 75H

- Erection of Scaffolding on Tower 410, Tower 420 & Tower 470 at Titan Petrochemical, Johor
- Scaffolding that was build around the tower are as follows:-

1. Tower 410 :- 4.8m x 4.8m x 47mH

2. Tower 420 :- 3.6m x 3.6m x 57mH

3. Tower 470 :- 5.4m x 5.4m x 79mH

 Damaged Insulation & Cladding on Tower 470 at Titan Petrochemical Johor

 Damaged Cladding on Tower 410 at Titan Petrochemical Johor