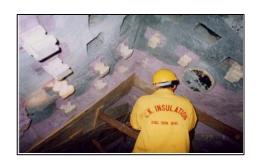

**CLADDING & FABRICATION** - specialize team in fabrication of aluminium and stainless steel sheet to support different size and dimension of cladding

**HERAEUS REFLECTIVE COATING (HRC)** - an opaque coating made of pure silica (SiO2). It has excellent reflection properties that can be utilized to optimize the heat management. Picture shows the HRC spraying coating done for Furnace Wall.