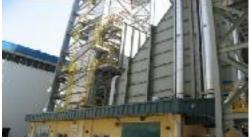

#### **HEAT RECOVERY STEAM GENERATOR**

(HRSG) INSULATION - insulated with multiple layers of ceramic fiber with liner panels to reduce heat transfer of CT gases to exterior surfaces.

**BOILER AND FURNACE INSULATION** - using of Ceramic Lining for furnace and boiler in order to sustain temperature of over 2000 Deg.C