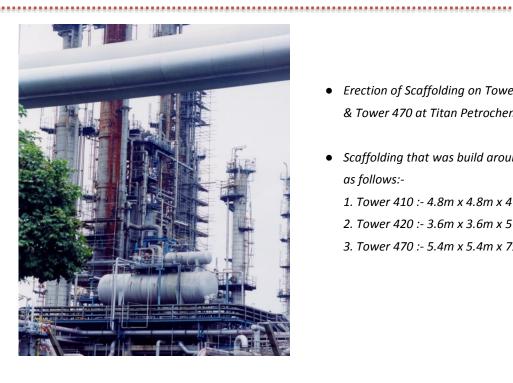

### THE MOST CHALLENGING ACHIEVEMENT

Completion of Insulation, Painting and Scaffolding Work for 3 towers within 30 days

- Bad Condition of Towers before removal of Insulation on Tower 410, Tower 420 & Tower 470 which were was causes by swatting at Titan Petrochemical (M) Sdn. Bhd
- The Height and Diameter are as follows:-

1. Tower 410 : - 2.1 dia x 48H

2. Tower 420 : - 1.2 dia x 55H

3. Tower 470 : - 2.6 dia x 75H

- Erection of Scaffolding on Tower 410, Tower 420 & Tower 470 at Titan Petrochemical, Johor
- Scaffolding that was build around the tower are as follows:-

1. Tower 410 :- 4.8m x 4.8m x 47mH

2. Tower 420 :- 3.6m x 3.6m x 57mH

3. Tower 470 :- 5.4m x 5.4m x 79mH

 Damaged Insulation & Cladding on Tower 470 at Titan Petrochemical Johor

 Damaged Cladding on Tower 410 at Titan Petrochemical Johor