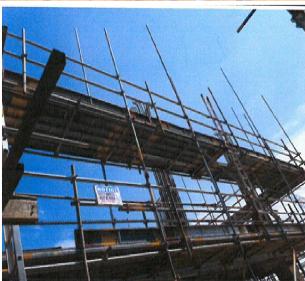

**INDUSTRIAL PAINTING** - provide power brushing to the structure wall beforehand and follow by applying highly durable painting and coating solutions.

**SCAFFOLDING** - up to 84M height erected for tower which can't be accessible by crane and other lifting equipment