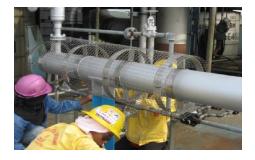

**WRAPPING** - insulation wrapping using Insulrap and Denso tape for underground tunnel and pipe which have been severely corroded

**PERSONAL PROTECTION** - installation of stainless steel cage for online pipeline for temperature below 100 Deg.C