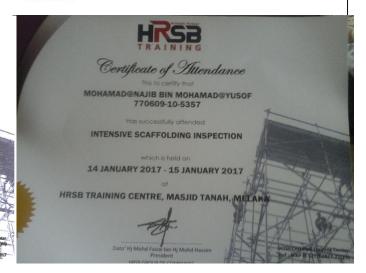

n ini telah didattarkan sebagai Orang Yang Kompeten Penopdil Perancah (Tertinggi) dengan Jabatian ini dan layak menjadi orang yang bertanggung/awab dan menjalankan keda-keda ke atas perancah mengilak taksopi tersebut.



: MOHAMAD@NAJIB BIN MOHAMAD@YUSOF

No. KP/Pasport : 770609105357 Tarikh Lahir : 09/06/1977

| TEMPOH SAH  |            |            |
|-------------|------------|------------|
| Jenis       | Dari       | Hingga     |
| Pendaftaran | 27/11/2016 | 26/11/2018 |



Ir HI KORMAIN BIN MOHD NOOR

lahatan Keselamatan dan Kesihatan Pekerjaan

Tarikh: 27/11/2016 Verifikasi Dokumen





RIDZUAN BIN MAHADI 710506-04-5203

Has successfully attended

INTENSIVE SCAFFOLDING INSPECTION

which is held on

14 JANUARY 2017 - 15 JANUARY 2017

at

HRSB TRAINING CENTRE, MASJID TANAH, MELAKA







## **STAFF CERTIFICATE**

### **B.** Painting