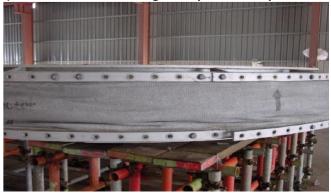

### THE MOST CHALLENGING ACHIEVEMENT

Completion of Insulation, Painting and Scaffolding Work for 3 towers within 30 days

- Bad Condition of Towers before removal of Insulation on Tower 410, Tower 420 & Tower 470 which were was causes by swatting at Titan Petrochemical (M) Sdn. Bhd
- The Height and Diameter are as follows:-

1. Tower 410 : - 2.1 dia x 48H

2. Tower 420 : - 1.2 dia x 55H

3. Tower 470 : - 2.6 dia x 75H

- Erection of Scaffolding on Tower 410, Tower 420 & Tower 470 at Titan Petrochemical, Johor
- Scaffolding that was build around the tower are as follows:-

1. Tower 410 :- 4.8m x 4.8m x 47mH

2. Tower 420 :- 3.6m x 3.6m x 57mH

3. Tower 470 :- 5.4m x 5.4m x 79mH

 Damaged Insulation & Cladding on Tower 470 at Titan Petrochemical Johor

 Damaged Cladding on Tower 410 at Titan Petrochemical Johor