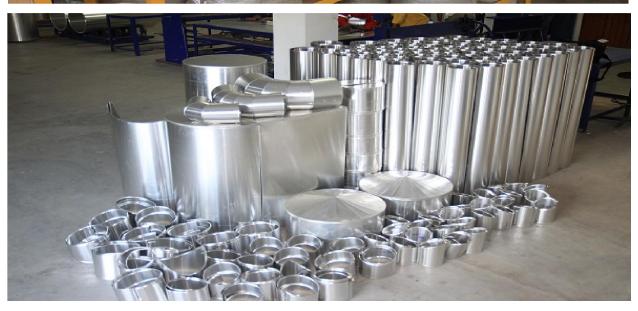

**CLADDING & FABRICATION** - specialize team in fabrication of aluminium and stainless steel sheet to support different size and dimension of cladding

**HERAEUS REFLECTIVE COATING (HRC)** - an opaque coating made of pure silica (SiO2). It has excellent reflection properties that can be utilized to optimize the heat management. Picture shows the HRC spraying coating done for Furnace Wall.