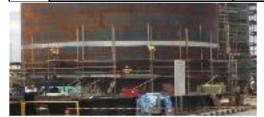

### THE MOST CHALLENGING ACHIEVEMENT

Completion of Insulation, Painting and Scaffolding Work for 3 towers within 30 days

- Bad Condition of Towers before removal of Insulation on Tower 410, Tower 420 & Tower 470 which were was causes by swatting at Titan Petrochemical (M) Sdn. Bhd
- The Height and Diameter are as follows:-

1. Tower 410 : - 2.1 dia x 48H

2. Tower 420 : - 1.2 dia x 55H

3. Tower 470 : - 2.6 dia x 75H

- Erection of Scaffolding on Tower 410, Tower 420 & Tower 470 at Titan Petrochemical, Johor
- Scaffolding that was build around the tower are as follows:-

1. Tower 410 :- 4.8m x 4.8m x 47mH

2. Tower 420 :- 3.6m x 3.6m x 57mH

3. Tower 470 :- 5.4m x 5.4m x 79mH

 Damaged Insulation & Cladding on Tower 470 at Titan Petrochemical Johor

 Damaged Cladding on Tower 410 at Titan Petrochemical Johor

 Damaged Insulation on Cladding & Insulation on Tower 420 at Titan Petrochemical Johor

 Painting work done on Tower 410 after power-brushing was done to remove old paint and rust

 Re-Installation of Insulation 1st & 2nd Layers on tower body as well as pipe support and manholes

• 3rd Layer is installed before installation of Aluminium Cladding

• Cladding is used to cover the insulation

• Scaffolding Completion within 1 weeks time

• Dimantling of Scaffolding on Tower

- Tower After Completion
- Insulation works was completed within 30 days only