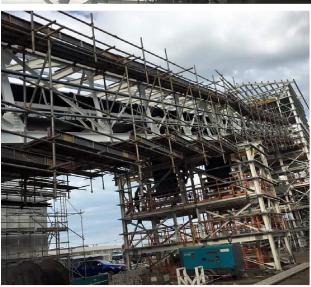

**INDUSTRIAL PAINTING** - provide power brushing to the structure wall beforehand and follow by applying highly durable painting and coating solutions.

**SCAFFOLDING** - up to 84M height erected for tower which can't be accessible by crane and other lifting equipment