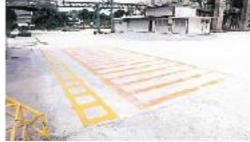

PAINTING AND SAFETY REFLECTOR INSTALLATION - provide painting of reflective strips and installation of Fluorescence Safety Reflector Sticker was installed for Sliding Door and I-Beam Structures.

CHECQUERED PLATE MARKING WITH PAINT TINTED - provide customised PVC logo with transparent paint tinted for lustrous layer and to enhance its durability.