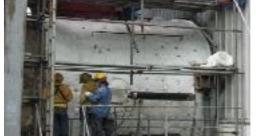

### THE MOST CHALLENGING ACHIEVEMENT

Completion of Insulation, Painting and Scaffolding Work for 3 towers within 30 days

- Bad Condition of Towers before removal of Insulation on Tower 410, Tower 420 & Tower 470 which were was causes by swatting at Titan Petrochemical (M) Sdn. Bhd
- The Height and Diameter are as follows:-

1. Tower 410 : - 2.1 dia x 48H

2. Tower 420 : - 1.2 dia x 55H

3. Tower 470 : - 2.6 dia x 75H

- Erection of Scaffolding on Tower 410, Tower 420 & Tower 470 at Titan Petrochemical, Johor
- Scaffolding that was build around the tower are as follows:-

1. Tower 410 :- 4.8m x 4.8m x 47mH

2. Tower 420 :- 3.6m x 3.6m x 57mH

3. Tower 470 :- 5.4m x 5.4m x 79mH

 Damaged Insulation & Cladding on Tower 470 at Titan Petrochemical Johor

 Damaged Cladding on Tower 410 at Titan Petrochemical Johor

 Damaged Insulation on Cladding & Insulation on Tower 420 at Titan Petrochemical Johor

 Painting work done on Tower 410 after power-brushing was done to remove old paint and rust

 Re-Installation of Insulation 1st & 2nd Layers on tower body as well as pipe support and manholes

• 3rd Layer is installed before installation of Aluminium Cladding

• Cladding is used to cover the insulation

• Scaffolding Completion within 1 weeks time

• Dimantling of Scaffolding on Tower

- Tower After Completion
- Insulation works was completed within 30 days only