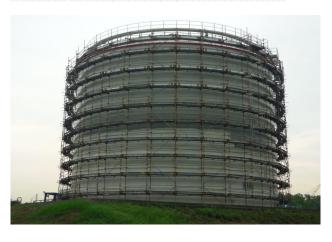

#### 1) Tallest Tower - Cold Insulation Refurbishment in Pasir Gudang, Johor.

- L.K. is the first and sole capable company within its region to refurbish with tower in vertical position.
- Good Safety control with no accident & labor wastage during tight schedule.
- Good Quality control on the towers insulated as proven to-date after three years of refurbishment.