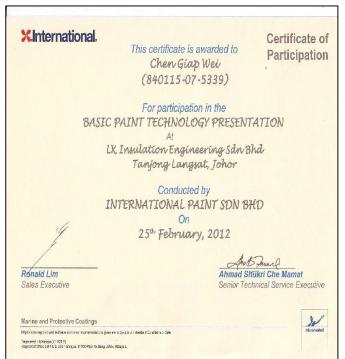

Penopdil Perancah (Tertinggi) dengan Jabatian ini dan layak menjadi orang yang bertanggung/awab dan menjalankan keda-keda ke atas perancah mengilak taksopi tersebut.



: MOHAMAD@NAJIB BIN MOHAMAD@YUSOF

No. KP/Pasport : 770609105357 Tarikh Lahir : 09/06/1977

| TEMPOH SAH  |            |            |
|-------------|------------|------------|
| Jenis       | Dari       | Hingga     |
| Pendaftaran | 27/11/2016 | 26/11/2018 |



Ir HI KORMAIN BIN MOHD NOOR

lahatan Keselamatan dan Kesihatan Pekerjaan

Tarikh: 27/11/2016 Verifikasi Dokumen





RIDZUAN BIN MAHADI 710506-04-5203

Has successfully attended

INTENSIVE SCAFFOLDING INSPECTION

which is held on

14 JANUARY 2017 - 15 JANUARY 2017

at

HRSB TRAINING CENTRE, MASJID TANAH, MELAKA







## **STAFF CERTIFICATE**

### **B.** Painting