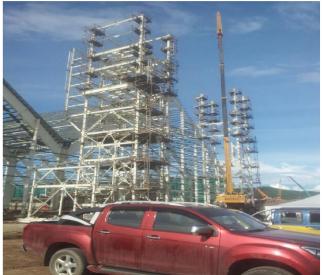

**INDUSTRIAL PAINTING** - provide power brushing to the structure wall beforehand and follow by applying highly durable painting and coating solutions.

**SCAFFOLDING** - up to 84M height erected for tower which can't be accessible by crane and other lifting equipment