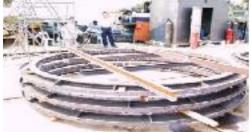

### THE MOST CHALLENGING ACHIEVEMENT

Completion of Insulation, Painting and Scaffolding Work for 3 towers within 30 days

- Bad Condition of Towers before removal of Insulation on Tower 410, Tower 420 & Tower 470 which were was causes by swatting at Titan Petrochemical (M) Sdn. Bhd
- The Height and Diameter are as follows:-

1. Tower 410 : - 2.1 dia x 48H

2. Tower 420 : - 1.2 dia x 55H

3. Tower 470 : - 2.6 dia x 75H

- Erection of Scaffolding on Tower 410, Tower 420 & Tower 470 at Titan Petrochemical, Johor
- Scaffolding that was build around the tower are as follows:-

1. Tower 410 :- 4.8m x 4.8m x 47mH

2. Tower 420 :- 3.6m x 3.6m x 57mH

3. Tower 470 :- 5.4m x 5.4m x 79mH

 Damaged Insulation & Cladding on Tower 470 at Titan Petrochemical Johor

 Damaged Cladding on Tower 410 at Titan Petrochemical Johor