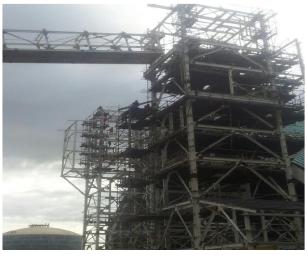

**INDUSTRIAL PAINTING** - provide power brushing to the structure wall beforehand and follow by applying highly durable painting and coating solutions.

**SCAFFOLDING** - up to 84M height erected for tower which can't be accessible by crane and other lifting equipment