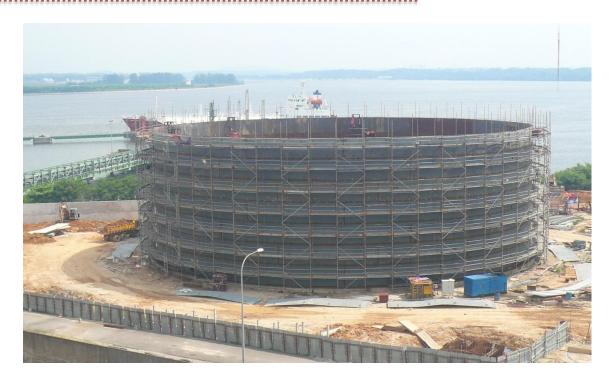

**INDUSTRIAL PAINTING** - provide power brushing to the structure wall beforehand and follow by applying highly durable painting and coating solutions.

**SCAFFOLDING** - up to 84M height erected for tower which can't be accessible by crane and other lifting equipment