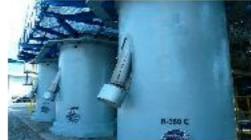

### THE MOST CHALLENGING ACHIEVEMENT

Completion of Insulation, Painting and Scaffolding Work for 3 towers within 30 days

- Bad Condition of Towers before removal of Insulation on Tower 410, Tower 420 & Tower 470 which were was causes by swatting at Titan Petrochemical (M) Sdn. Bhd
- The Height and Diameter are as follows:-

1. Tower 410 :- 4.8m x 4.8m x 47mH

2. Tower 420 :- 3.6m x 3.6m x 57mH

3. Tower 470 :- 5.4m x 5.4m x 79mH

 Damaged Insulation & Cladding on Tower 470 at Titan Petrochemical Johor

 Damaged Cladding on Tower 410 at Titan Petrochemical Johor

 Damaged Insulation on Cladding & Insulation on Tower 420 at Titan Petrochemical Johor

 Painting work done on Tower 410 after power-brushing was done to remove old paint and rust

 Re-Installation of Insulation 1st & 2nd Layers on tower body as well as pipe support and manholes